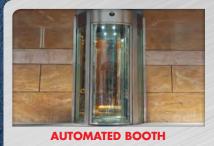

#### PEDESTRIAN ACCESS CONTROL

- Turnstile Tornado™ Industrial Full Height with Bicycle Gate
- Turnstile Hurricane<sup>TM</sup> Industrial Mantrap
- Turnstile Twister<sup>TM</sup> Waist Height
- Turnstile Cyclone™ Full Height Glass
- Turnstile Cyclone™ Waist Height Glass
- Revolving Glass Doors Compass<sup>TM</sup>
- Drop Arm Pedestrian Barriers Euro's & Square shape
- Special Needs Swing Gates (90° and 180°)
- Speedstile Pro Wing<sup>TM</sup>
- Security Booths / Mantraps
- Walk Through Metal Detectors