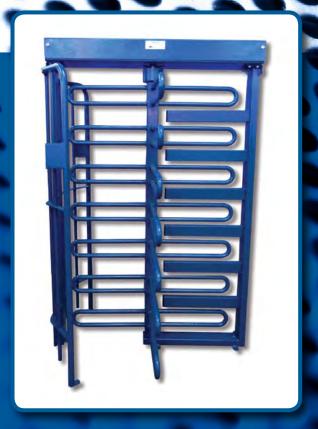

#### PEDESTRIAN ACCESS CONTROL

- Turnstile Tornado™ Industrial Full Height with Bicycle Gate
- Turnstile Hurricane<sup>TM</sup> Industrial Mantrap
- Turnstile Twister<sup>TM</sup> Waist Height
- Turnstile Cyclone™ Full Height Glass
- Turnstile Cyclone™ Waist Height Glass
- Revolving Glass Doors Compass<sup>TM</sup>
- Drop Arm Pedestrian Barriers Euro's & Square shape
- Special Needs Swing Gates (90° and 180°)
- Speedstile Pro Wing<sup>TM</sup>
- Security Booths / Mantraps
- Walk Through Metal Detectors

Boomgate Systems designs and manufactures turnstiles and pedestrian access control products, which are also successfully exported worldwide. The turnstiles need virtually no maintenance during our guarantee period.

Boomgate Systems offers an industry first 15-year guarantee on all its turnstiles covering all mechanical parts for 15 years.

Boomgate Systems turnstiles are supplied complete with control logic including a 12V and 24V power supply for battery back up as a standard with all our turnstiles, ready for use with any access control systems or T&A or vending systems.