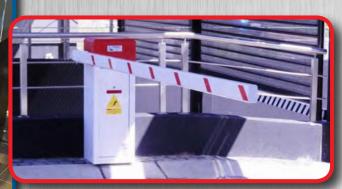

#### **VEHICLE ACCESS CONTROL**

- Automated Traffic Barriers Genius™ Range. Now with 12V battery back up
- Manual Barriers Master<sup>TM</sup> Reusable Rubber Traffic Islands
- Canti-lever Gates Glide Master<sup>TM</sup> (up to 10m)
- Bi-Folding Speed Gates
- NEW! Genius High Speed Turbo Barrier 0.9 sec open

Our barriers are CE approved and are exported worldwide. Boomgate Systems barriers carry a 2-year guarantee and they come standard with a unique boom breakaway system. These barriers are virtually maintenance free. Over 13 000 units have been sold in 21 years!