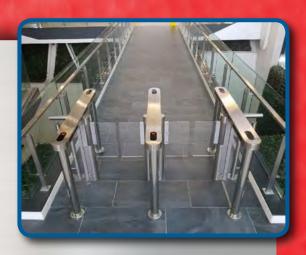

#### PEDESTRIAN ACCESS CONTROL

- Turnstile Tornado™ Industrial Full Height with Bicycle Gate
- Turnstile Hurricane<sup>TM</sup> Industrial Mantrap
- Turnstile Twister<sup>TM</sup> Waist Height
- Turnstile Cyclone™ Full Height Glass
- Turnstile Cyclone™ Waist Height Glass
- Revolving Glass Doors Compass<sup>TM</sup>
- Drop Arm Pedestrian Barriers Euro's & Square shape
- Special Needs Swing Gates (90° and 180°)
- Speedstile Pro Wing<sup>TM</sup>
- Security Booths / Mantraps
- Walk Through Metal Detectors

# **SPEEDSTILES - 180° SWING**

- BCX Building in Pretoria total of 11 lanes
   2017.
- Group 5 Head Office.
- Hyundai.
- Menlyn on Main.
- SABC Hatfield.
- The Link at Rosebank.
- ENS Africa Sandton.