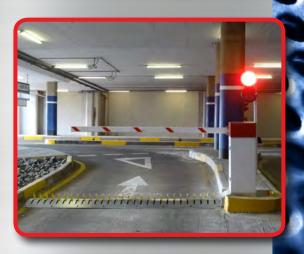

#### **VEHICLE ACCESS CONTROL**

- Automated Traffic Barriers Genius™ Range. Now with 12V battery back up
- Manual Barriers Master<sup>TM</sup> Reusable Rubber Traffic Islands
- Canti-lever Gates Glide Master<sup>TM</sup> (up to 10m)
- Bi-Folding Speed Gates
- NEW! Genius High Speed Turbo Barrier 0.9 sec open