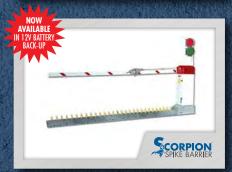

#### **HIGH SECURITY - VEHICLES**

- Spike Barriers Scorpion™ Now with 12V battery back up
- Single Directional Spike Barrier Scorpion<sup>TM</sup>