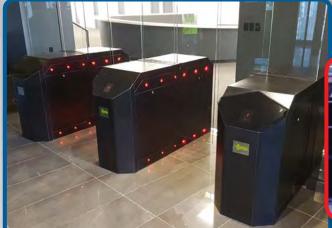

#### PEDESTRIAN ACCESS CONTROL

- Turnstile Tornado™ Industrial Full Height with Bicycle Gate
- Turnstile Hurricane<sup>TM</sup> Industrial Mantrap
- Turnstile Twister<sup>TM</sup> Waist Height
- Turnstile Cyclone™ Full Height Glass
- Turnstile Cyclone™ Waist Height Glass
- Revolving Glass Doors Compass<sup>TM</sup>
- Drop Arm Pedestrian Barriers Euro's & Square shape
- Special Needs Swing Gates (90° and 180°)
- Speedstile Pro Wing<sup>TM</sup>
- Security Booths / Mantraps
- Walk Through Metal Detectors

# **SPEEDSTILES - 180° SWING**

- BCX Building in Pretoria total of 11 lanes
   2017.
- Group 5 Head Office.
- Hyundai.
- Menlyn on Main.
- SABC Hatfield.
- The Link at Rosebank.
- ENS Africa Sandton.