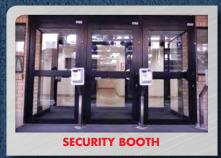

#### PEDESTRIAN ACCESS CONTROL

- Turnstile Tornado™ Industrial Full Height with Bicycle Gate
- Turnstile Hurricane<sup>TM</sup> Industrial Mantrap
- Turnstile Twister<sup>TM</sup> Waist Height
- Turnstile Cyclone™ Full Height Glass
- Turnstile Cyclone™ Waist Height Glass
- Revolving Glass Doors Compass<sup>TM</sup>
- Drop Arm Pedestrian Barriers Euro's & Square shape
- Special Needs Swing Gates (90° and 180°)
- Speedstile Pro Wing<sup>TM</sup>
- Security Booths / Mantraps
- Walk Through Metal Detectors