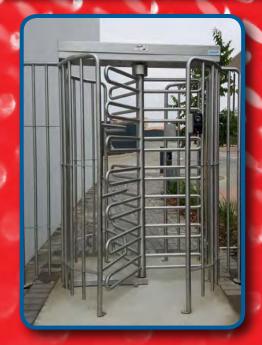

#### PEDESTRIAN ACCESS CONTROL

- Turnstile Tornado™ Industrial Full Height with Bicycle Gate
- Turnstile Hurricane<sup>TM</sup> Industrial Mantrap
- Turnstile Twister<sup>TM</sup> Waist Height
- Turnstile Cyclone™ Full Height Glass
- Turnstile Cyclone™ Waist Height Glass
- Revolving Glass Doors Compass<sup>TM</sup>
- Drop Arm Pedestrian Barriers Euro's & Square shape
- Special Needs Swing Gates (90° and 180°)
- Speedstile Pro Wing<sup>TM</sup>
- Security Booths / Mantraps
- Walk Through Metal Detectors