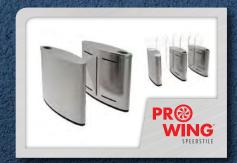

#### PEDESTRIAN ACCESS CONTROL

- Turnstile Tornado™ Industrial Full Height with Bicycle Gate
- Turnstile Hurricane<sup>TM</sup> Industrial Mantrap
- Turnstile Twister<sup>TM</sup> Waist Height
- Turnstile Cyclone™ Full Height Glass
- Turnstile Cyclone™ Waist Height Glass
- Revolving Glass Doors Compass<sup>TM</sup>
- Drop Arm Pedestrian Barriers Euro's & Square shape
- Special Needs Swing Gates (90° and 180°)
- Speedstile Pro Wing<sup>TM</sup>
- Security Booths / Mantraps
- Walk Through Metal Detectors