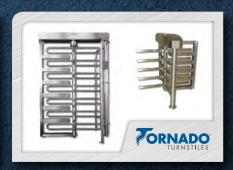

#### PEDESTRIAN ACCESS CONTROL

- Turnstile Tornado™ Industrial Full Height with Bicycle Gate
- Turnstile Hurricane<sup>TM</sup> Industrial Mantrap
- Turnstile Twister<sup>TM</sup> Waist Height
- Turnstile Cyclone™ Full Height Glass
- Turnstile Cyclone™ Waist Height Glass
- Revolving Glass Doors Compass<sup>TM</sup>
- Drop Arm Pedestrian Barriers Euro's & Square shape
- Special Needs Swing Gates (90° and 180°)
- Speedstile Pro Wing<sup>TM</sup>
- Security Booths / Mantraps
- Walk Through Metal Detectors

# **MAJOR PROJECTS BOOMGATE SYSTEMS HAS SUPPLIED TURNSTILES TO:**

- Boomgate has exported 80 turnstiles to the U.K. between 2002 – 2003.
- 72 Turnstiles have been installed at the Limerick Football Stadium in Limerick, Ireland.
- 48 Double turnstiles have been installed at University of Pretoria with over 800 000 transactions per week at peak periods.
- 10 turnstiles at Medunsa.
- Automotive Suppliers Park in Rosslyn has 10 double full height turnstiles installed.