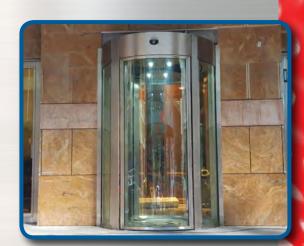

#### PEDESTRIAN ACCESS CONTROL

- Turnstile Tornado™ Industrial Full Height with Bicycle Gate
- Turnstile Hurricane<sup>TM</sup> Industrial Mantrap
- Turnstile Twister<sup>TM</sup> Waist Height
- Turnstile Cyclone™ Full Height Glass
- Turnstile Cyclone™ Waist Height Glass
- Revolving Glass Doors Compass<sup>TM</sup>
- Drop Arm Pedestrian Barriers Euro's & Square shape
- Special Needs Swing Gates (90° and 180°)
- Speedstile Pro Wing<sup>TM</sup>
- Security Booths / Mantraps
- Walk Through Metal Detectors