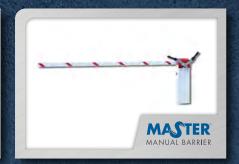

#### **VEHICLE ACCESS CONTROL**

- Automated Traffic Barriers Genius™ Range. Now with 12V battery back up
- Manual Barriers Master<sup>TM</sup> Reusable Rubber Traffic Islands
- Canti-lever Gates Glide Master<sup>TM</sup> (up to 10m)
- Bi-Folding Speed Gates
- NEW! Genius High Speed Turbo Barrier 0.9 sec open