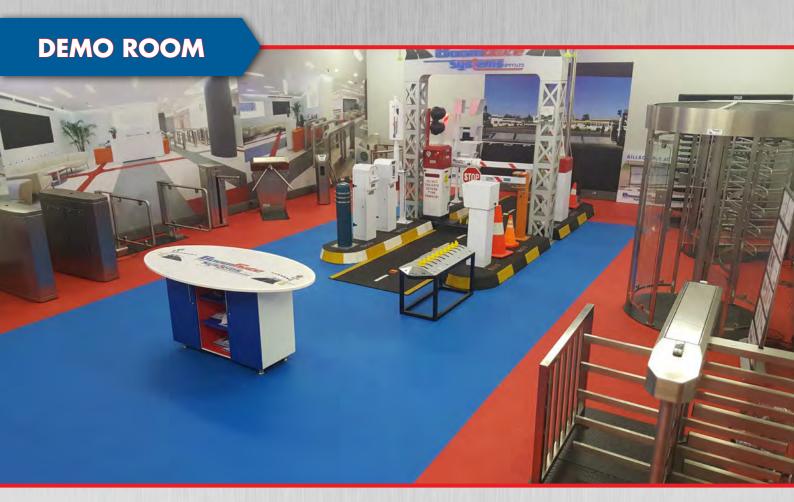

#### **DEMO ROOM**

Boomgate Systems has the state of the art 120m<sup>2</sup> Demo Room Facility. A full range of our products and services is on display. Full access control and CCTV is incorporated to demonstrate the product's full potential and advantages.