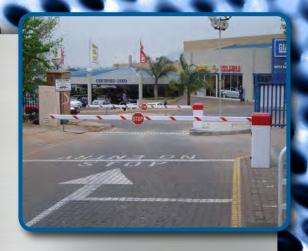

#### **VEHICLE ACCESS CONTROL**

- Automated Traffic Barriers Genius™ Range. Now with 12V battery back up
- Manual Barriers Master<sup>TM</sup> Reusable Rubber Traffic Islands
- Canti-lever Gates Glide Master<sup>TM</sup> (up to 10m)
- Bi-Folding Speed Gates
- NEW! Genius High Speed Turbo Barrier 0.9 sec open