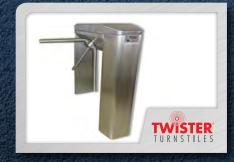

#### PEDESTRIAN ACCESS CONTROL

- Turnstile Tornado™ Industrial Full Height with Bicycle Gate
- Turnstile Hurricane<sup>TM</sup> Industrial Mantrap
- Turnstile Twister<sup>TM</sup> Waist Height
- Turnstile Cyclone™ Full Height Glass
- Turnstile Cyclone™ Waist Height Glass
- Revolving Glass Doors Compass<sup>TM</sup>
- Drop Arm Pedestrian Barriers Euro's & Square shape
- Special Needs Swing Gates (90° and 180°)
- Speedstile Pro Wing<sup>TM</sup>
- Security Booths / Mantraps
- Walk Through Metal Detectors