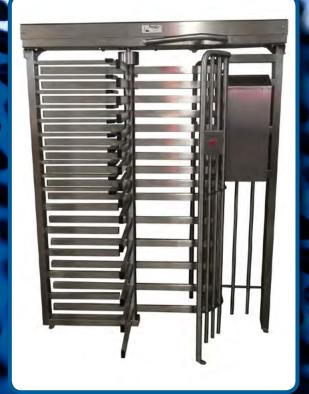

#### PEDESTRIAN ACCESS CONTROL

- Turnstile Tornado™ Industrial Full Height with Bicycle Gate
- Turnstile Hurricane<sup>TM</sup> Industrial Mantrap
- Turnstile Twister<sup>TM</sup> Waist Height
- Turnstile Cyclone™ Full Height Glass
- Turnstile Cyclone™ Waist Height Glass
- Revolving Glass Doors Compass<sup>TM</sup>
- Drop Arm Pedestrian Barriers Euro's & Square shape
- Special Needs Swing Gates (90° and 180°)
- Speedstile Pro Wing<sup>TM</sup>
- Security Booths / Mantraps
- Walk Through Metal Detectors

Boomgate Systems designs and manufactures turnstiles and pedestrian access control products, which are also successfully exported worldwide. The turnstiles need virtually no maintenance during our guarantee period.

Boomgate Systems offers an industry first 15-year guarantee on all its turnstiles covering all mechanical parts for 15 years.

Boomgate Systems turnstiles are supplied complete with control logic including a 12V and 24V power supply for battery back up as a standard with all our turnstiles, ready for use with any access control systems or T&A or vending systems.