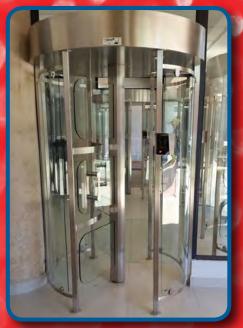

#### PEDESTRIAN ACCESS CONTROL

- Turnstile Tornado™ Industrial Full Height with Bicycle Gate
- Turnstile Hurricane<sup>TM</sup> Industrial Mantrap
- Turnstile Twister<sup>TM</sup> Waist Height
- Turnstile Cyclone™ Full Height Glass
- Turnstile Cyclone™ Waist Height Glass
- Revolving Glass Doors Compass<sup>TM</sup>
- Drop Arm Pedestrian Barriers Euro's & Square shape
- Special Needs Swing Gates (90° and 180°)
- Speedstile Pro Wing<sup>TM</sup>
- Security Booths / Mantraps
- Walk Through Metal Detectors