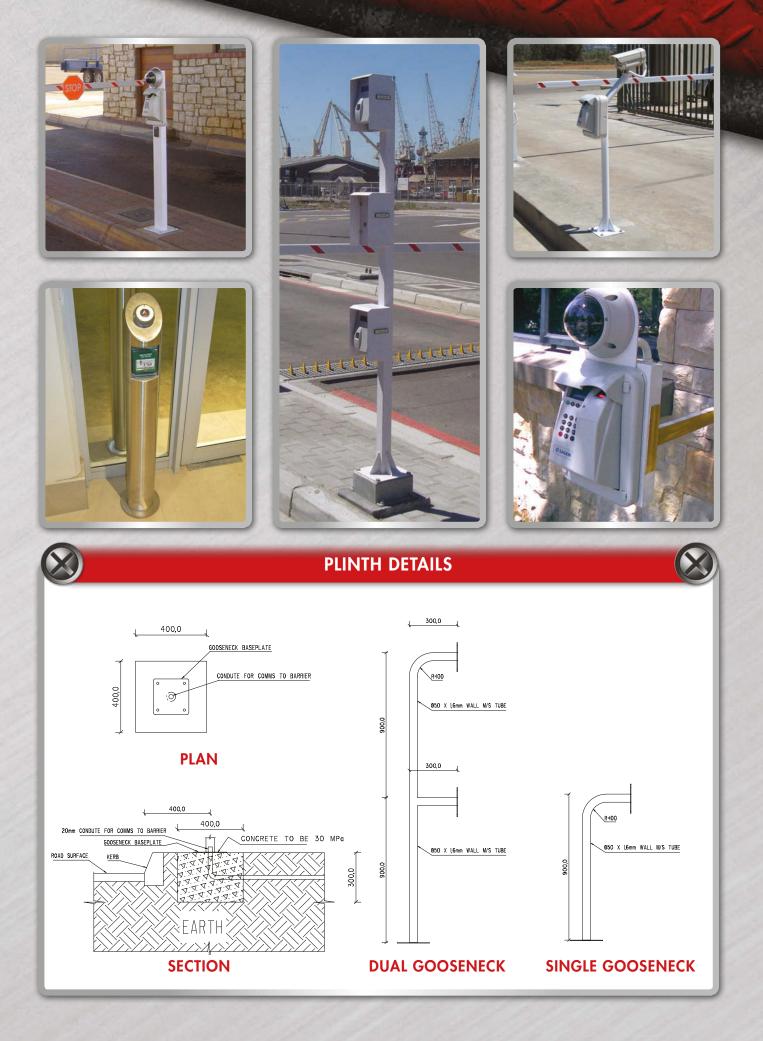

## **CONFIGURATIONS:**

Single STD Gooseneck motor vehicle. Dual high for motor vehicle and trucks and buses. M/S P/C or S/S 304/316 Brushed. 50mm Round tube.

### **SPECIAL FEATURES:**

- Rain covers can be added to goosenecks.
- Goosenecks can be equipped with a spring to eliminate damage to vehicle in case of collision with gooseneck. Gooseneck with spring can be pushed out of the way.
- Card Reader, Biometric Reader & Cameras can be fitted to gooseneck.
- Goosenecks can be manufactured to be collapsible or removable.