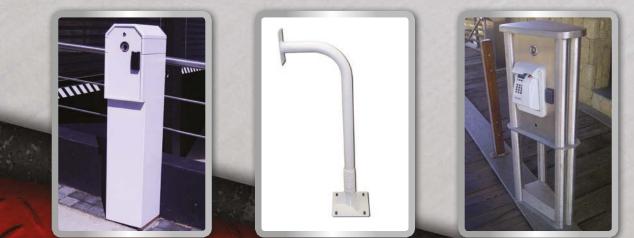

## **CONFIGURATIONS:**

Single STD Gooseneck motor vehicle. Dual high for motor vehicle and trucks and buses. M/S P/C or S/S 304/316 Brushed. 50mm Round tube.

### **SPECIAL FEATURES:**

- Rain covers can be added to goosenecks.
- Goosenecks can be equipped with a spring to eliminate damage to vehicle in case of collision with gooseneck. Gooseneck with spring can be pushed out of the way.
- Card Reader, Biometric Reader & Cameras can be fitted to gooseneck.
- Goosenecks can be manufactured to be collapsible or removable.