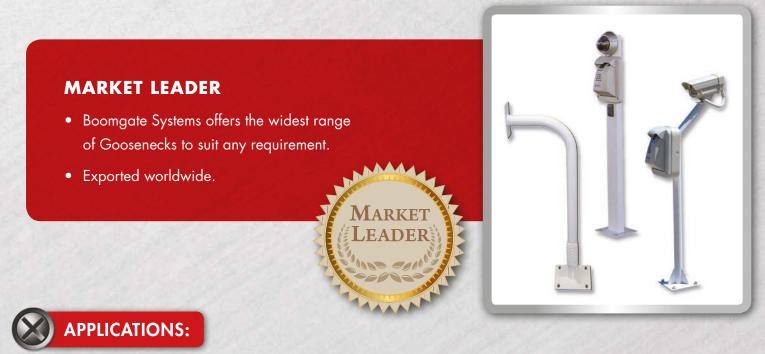

## **CONFIGURATIONS:**

Single STD Gooseneck motor vehicle. Dual high for motor vehicle and trucks and buses. M/S P/C or S/S 304/316 Brushed. 50mm Round tube.

### **SPECIAL FEATURES:**

- Rain covers can be added to goosenecks.
- Goosenecks can be equipped with a spring to eliminate damage to vehicle in case of collision with gooseneck. Gooseneck with spring can be pushed out of the way.
- Card Reader, Biometric Reader & Cameras can be fitted to gooseneck.
- Goosenecks can be manufactured to be collapsible or removable.