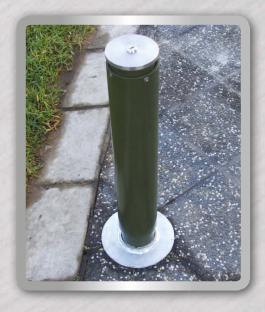

# INTRODUCTION:

Boomgate Systems has developed a range of Bollards over the years, covering High Security Anti-ram Bollards, Lockable Removable Security Bollards, Hooped Bollards and High Security Automated Bollards.

# **AVAILABLE OPTIONS:**

- Mild steel powder coated
- Mild steel galvanized
- Brushed s/s 304

- Round or square
- Flange mount
- To customize to suit customers' requirements