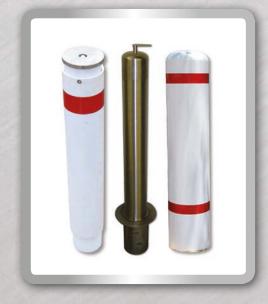

# INTRODUCTION:

Boomgate Systems has developed a range of Bollards over the years, covering High Security Anti-ram Bollards, Lockable Removable Security Bollards, Hooped Bollards and High Security Automated Bollards.

# **AVAILABLE OPTIONS:**

- Mild steel powder coated
- Mild steel galvanized
- Brushed s/s 304

- Round or square
- Flange mount
- To customize to suit customers' requirements