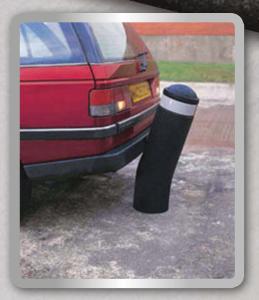

# INTRODUCTION:

Boomgate Systems has developed a range of Bollards over the years, covering High Security Anti-ram Bollards, Lockable Removable Security Bollards, Hooped Bollards and High Security Automated Bollards.