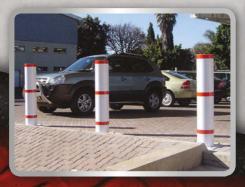

# **APPLICATIONS:**

- Hotels
- Airports
- Paraplegic Parking
- VIP Parking
- Conference Venues
- Exhibitions

- Stadiums
- City centers
- Can be used to close off roads, loading zones
- To protect parked vehicles & reserve parking
- Anti-terror
- Anti-Ram Posts

# **AVAILABLE OPTIONS:**

- Mild steel powder coated
- Mild steel galvanized
- Brushed s/s 304

- Round or square
- Flange mount
- To customize to suit customers' requirements