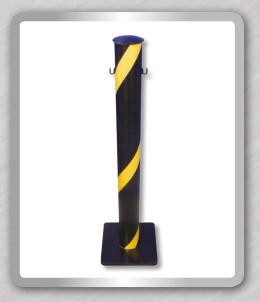

# INTRODUCTION:

Boomgate Systems has developed a range of Bollards over the years, covering High Security Anti-ram Bollards, Lockable Removable Security Bollards, Hooped Bollards and High Security Automated Bollards.

# **AVAILABLE OPTIONS:**

- Mild steel powder coated
- Mild steel galvanized
- Brushed s/s 304

- Round or square
- Flange mount
- To customize to suit customers' requirements