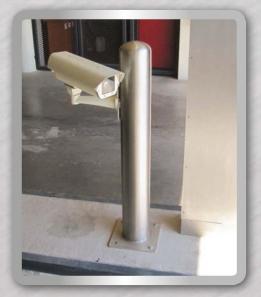

# INTRODUCTION:

Boomgate Systems has developed a range of Bollards over the years, covering High Security Anti-ram Bollards, Lockable Removable Security Bollards, Hooped Bollards and High Security Automated Bollards.

# **APPLICATIONS:**

- Hotels
- Airports
- Paraplegic Parking
- VIP Parking
- Conference Venues
- Exhibitions

- Stadiums
- City centers
- Can be used to close off roads, loading zones
- To protect parked vehicles & reserve parking
- Anti-terror
- Anti-Ram Posts