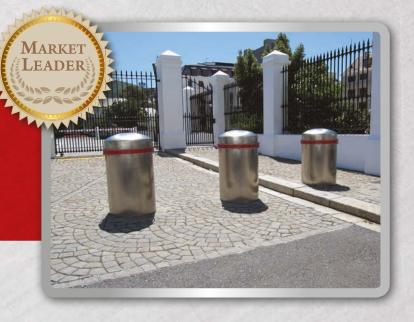

## MARKET LEADER

- Boomgate Systems offer a wide range of bollards.
- Exported worldwide.

# INTRODUCTION:

Boomgate Systems has developed a range of Bollards over the years, covering High Security Anti-ram Bollards, Lockable Removable Security Bollards, Hooped Bollards and High Security Automated Bollards.