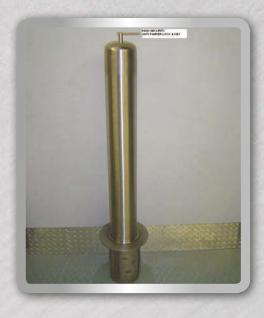

# **AVAILABLE OPTIONS:**

- Mild steel powder coated
- Mild steel galvanized
- Brushed s/s 304

- Round or square
- Flange mount
- To customize to suit customers' requirements