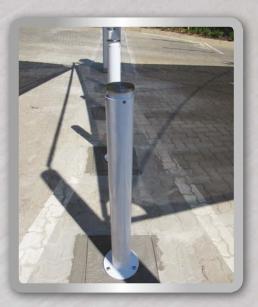

# INTRODUCTION:

Boomgate Systems has developed a range of Bollards over the years, covering High Security Anti-ram Bollards, Lockable Removable Security Bollards, Hooped Bollards and High Security Automated Bollards.

# **AVAILABLE OPTIONS:**

- Mild steel powder coated
- Mild steel galvanized
- Brushed s/s 304

- Round or square
- Flange mount
- To customize to suit customers' requirements