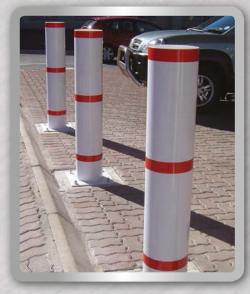

# INTRODUCTION:

Boomgate Systems has developed a range of Bollards over the years, covering High Security Anti-ram Bollards, Lockable Removable Security Bollards, Hooped Bollards and High Security Automated Bollards.

# **AVAILABLE OPTIONS:**

- Mild steel powder coated
- Mild steel galvanized
- Brushed s/s 304

- Round or square
- Flange mount
- To customize to suit customers' requirements