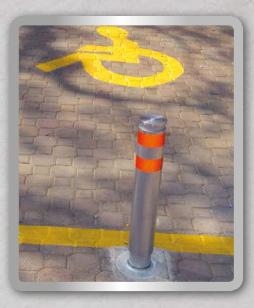

# **APPLICATIONS:**

- Hotels
- Airports
- Paraplegic Parking
- VIP Parking
- Conference Venues
- Exhibitions

- Stadiums
- City centers
- Can be used to close off roads, loading zones
- To protect parked vehicles & reserve parking
- Anti-terror
- Anti-Ram Posts